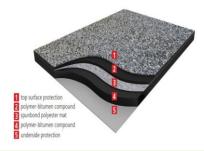

## **PRODUCT DESCRIPTION**

Spunbond polyester mat is produced with continuous polyester fiber, a kind of advanced waterproof material, which has very high tensile strength and good elongation. Spunbond polyester mat effects by soaking with bitumen, also is used in many fields, such as waterproof bitumen membrane, underground projects, bridge surfaces, waterproofing of tanks, and antiseptic material for building bases.