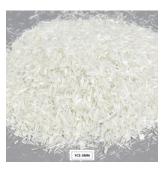

## **PRODUCT DESCRIPTION**

Chopped strand fiber glass is cut from continuous fiberglass roving which is treated with silane coupling agent and a special sizing agent formulation. This chopped glass fiber has good fluidity, bundleability and small linear density, so there is no pilling and fluffing in mixing, and can be fully mixed with thermoplastic resin. It is widely used to reinforce PA, PP, PVC, ABAS, PC, etc.

## **SPECIFICATION**

Length: 3mm, 4.5mm, 6mm, 12mm, 18mm, 24mm, 36mm etc. The length of chopped strand fiberglass can be produced according to your requirement.