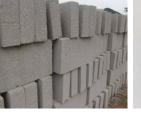

Fiberglass chopped strands also can be used in construcion and industry, such as reinforce concrete, mortar, cement, gypsum board, plaster board, manhole cover, brake pad, etc. Fiberglass chopped strands gives superior mechanical property and apparent condition.

# CHARACTERISTICS

• Good strand integrity, low static and good flolwability

Concrete/motar

- Fast and uniform distribution in resins, good processing properties and good mechanical properties of the end products
- Good amalgamation with resins, no fiber sticking out of the surface of the terminal products and have an aesthetic appearance.