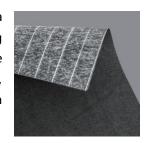

#### PRODUCT DESCRIPTION

Cement coated fiberglass mat uses fiberglass mat as the base material, coated with a mixture of cement, stone powder and binder on one or both sides, then undergoes a curing process. Cement coated fiberglass mat can be grey, white, green, and more, according to the request of the customer. This kind of material is often used on the surface of wall boards, ceilings, mineral wool panels, and more. It gives good mechanical features and insulation features to wall boards and mineral wool boards.