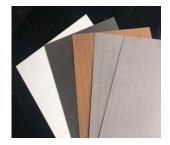

#### PRODUCT DESCRIPTION

Cement coated fiberglass mat uses fiberglass mat as the base material, coated with a mixture of cement, stone powder and binder on one or both sides, then undergoes a curing process. Cement coated fiberglass mat can be grey, white, green, and more, according to the request of the customer. This kind of material is often used on the surface of wall boards, ceilings, mineral wool panels, and more. It gives good mechanical features and insulation features to wall boards and mineral wool boards.